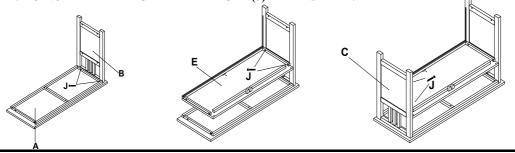

# **Step 3, 4 and 5**

Note: It will help to have a second person at this time to assist in assembly.

Lay Top (A) upside down. Attach Left End Panel (B) to Top (A) with 2 Hex Bolts M6 x 30mm (J).

Attach Shelf (E) to Left End Panel (B) with 2 Hex Bolts M6 x 30MM (J).

Note: Stand is upside-down NOTE: DO NOT FIRMLY TIGHTEN HEX BOLT (J) AT THIS TIME. right panel is on left-hand side.

Attach Right End Panel (C) to Top (A) and Shelf (E) with 4 Hex Bolts M6 x 30mm (J).

**Step 6, 7 and 8** 