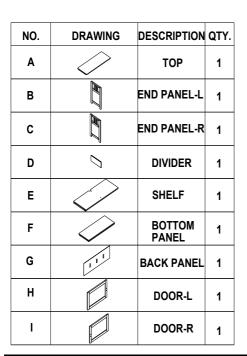

# **Mission TV Stand Assembly Instructions**

Lay out all parts on a "non-abrasive" surface to avoid scratching furniture.

|     | •                |                               |      |
|-----|------------------|-------------------------------|------|
| NO. | DRAWING          | DESCRIPTION                   | QTY. |
| J   | <b>411111111</b> | M6*30mm<br>BOLT               | 12   |
| К   | (IIII)           | M6*60mm<br>BOLT               | 2    |
| L   | <b>■</b> □∷∷     | MINIFIX<br>CONNECTING<br>BOLT | 2    |
| М   |                  | HANDLE                        | 2    |
| N   | <b>()</b>        | HANDLE<br>SCREW               | 4    |
| 0   |                  | HEX WRENCH                    | 1    |
| Р   |                  | WIRE GLIDE                    | 2    |