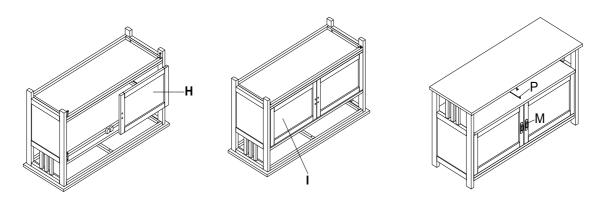

Slide Back (G) into slots in back of Left and Right End Panels and bottom of Shelf (E).

Step 9, 10, 11, 12 and 13

Place Left Door (H) over Mini-fix Connecting Bolt (L) and attach using M6 x 60mm Bolt(K) through Bottom Panel (F). Repeat with Right Door (I).

#### NOTE: AT THIS POINT, GO BACK AND FIRMLY TIGHTEN HEX BOLT (J) - ALL PLACES.

Turn unit upright and attach 2 handles (M) with 4 Handle Screw (N).

Insert Wire Guides (P) into Underside of Top and top face of Shelf.

Slide Divider (D) into place over Wire Guides (P).