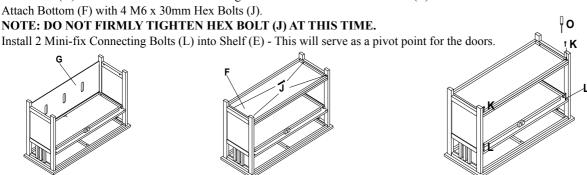

# **Step 3, 4 and 5**

Note: It will help to have a second person at this time to assist in assembly.

Lay Top (A) upside down. Attach Left End Panel (B) to Top (A) with 2 Hex Bolts M6 x 30mm (J).

Attach Shelf (E) to Left End Panel (B) with 2 Hex Bolts M6 x 30MM (J).

Note: Stand is upside-down NOTE: DO NOT FIRMLY TIGHTEN HEX BOLT (J) AT THIS TIME. right panel is on left-hand side.

Attach Right End Panel (C) to Top (A) and Shelf (E) with 4 Hex Bolts M6 x 30mm (J).

**Step 6, 7 and 8** 

Slide Back (G) into slots in back of Left and Right End Panels and bottom of Shelf (E).

Step 9, 10, 11, 12 and 13

Place Left Door (H) over Mini-fix Connecting Bolt (L) and attach using M6 x 60mm Bolt(K) through Bottom Panel (F). Repeat with Right Door (I).