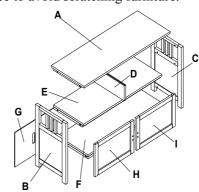

# **Step 3, 4 and 5**

Note: It will help to have a second person at this time to assist in assembly.

Lay Top (A) upside down. Attach Left End Panel (B) to Top (A) with 2 Hex Bolts M6 x 30mm (J).

Attach Shelf (E) to Left End Panel (B) with 2 Hex Bolts M6 x 30MM (J).

Note: Stand is upside-down NOTE: DO NOT FIRMLY TIGHTEN HEX BOLT (J) AT THIS TIME. right panel is on left-hand side.

Attach Right End Panel (C) to Top (A) and Shelf (E) with 4 Hex Bolts M6 x 30mm (J).

**Step 6, 7 and 8** 

Slide Back (G) into slots in back of Left and Right End Panels and bottom of Shelf (E).

Step 9, 10, 11, 12 and 13

Place Left Door (H) over Mini-fix Connecting Bolt (L) and attach using M6 x 60mm Bolt(K) through Bottom Panel (F). Repeat with Right Door (I).

#### NOTE: AT THIS POINT, GO BACK AND FIRMLY TIGHTEN HEX BOLT (J) - ALL PLACES.

Turn unit upright and attach 2 handles (M) with 4 Handle Screw (N).

Insert Wire Guides (P) into Underside of Top and top face of Shelf.

Slide Divider (D) into place over Wire Guides (P).